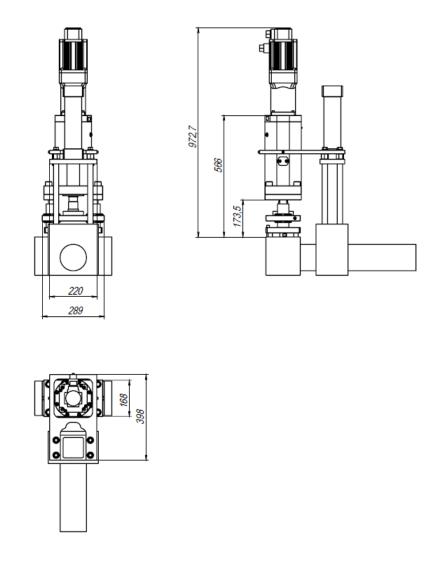

#### 2. Overall and connecting dimensions.

The overall and connecting dimensions of the actuators are shown in Picture 1.

Pic. 1. Overall and connecting dimensions of actuators.

## 3. Specifications.

The technical characteristics of the product are presented in Table 1.

**Table 1 The technical characteristics** 

| Technical parameter             | Units of measurement | Meaning       |
|---------------------------------|----------------------|---------------|
| Product dimensions              | [mm]                 | 972,7*289*398 |
| Product weight                  | [kg]                 | 74,1          |
| Maximum force on the stem       | [H]                  | 80 000        |
| Maximum stem speed              | [mm/sec.]            | 25            |
| Maximum drive RPM               | [RPM]                | 2000          |
| Stroke length of the stem       | [mm]                 | 12.5          |
| Average electricity consumption | [wh]                 | 350           |
| Operating temperature           | [C°]                 | -10+70        |
| Protection class                |                      | IP44          |